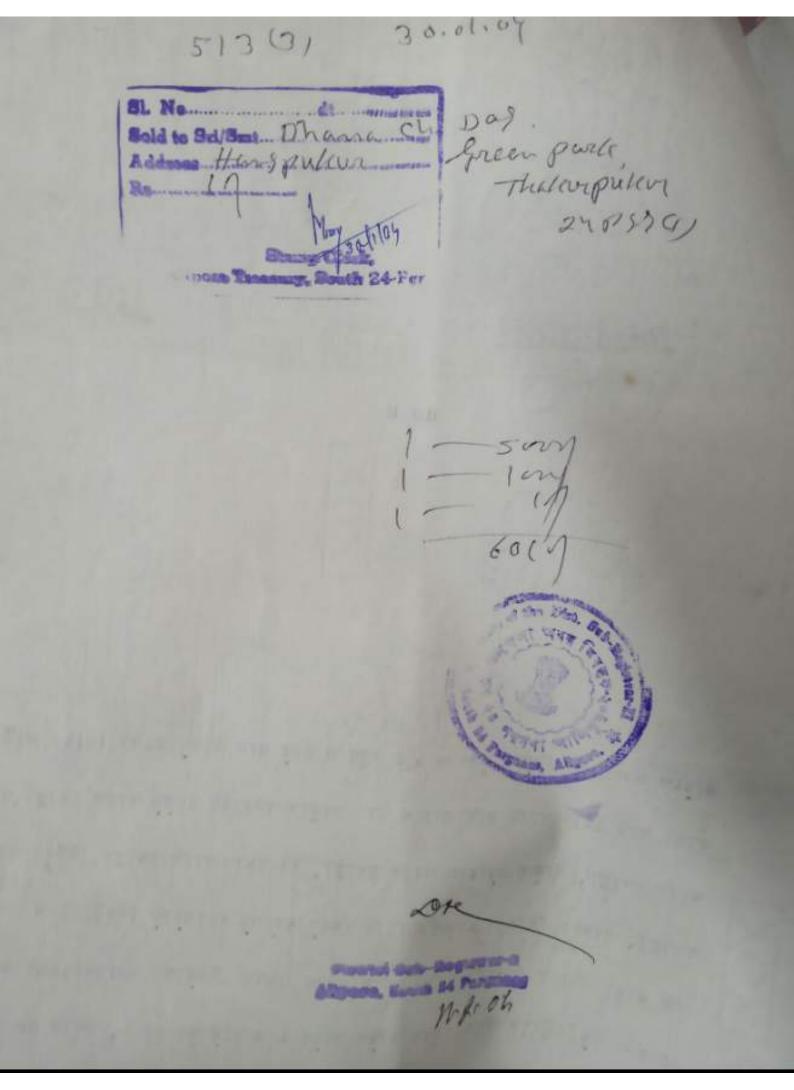

## ভলগাল টাকাব লাঘ হ-

वमा जाविश्व -

700,00 08da giala talg talka 2000 teala . 2'00000,00 gial' ENTS -- 5,00000 00 BTOT WIE,

यर कर कर है। का यनम वृद्धिया नारेनाम ।

Pack Smelt thelp

मना विमानावर है

4:- 2801. इन्द्रेनकावक १ 21 Managymi

वाणियुव मुलिन दकार्छ, (412- Bus, 130 2730 क्लिकाचा - १०००३१।

28 MISTAY , 10389

Scanned by Scanezy

SITE PLAN FOR SRI DHANA CHANDRA DAS AT MOUZA- HANS PUKURIA, JL NO 20, R S. NO. 36. PART OF DAG NO 315 KHATIAN NO 333, PS THAKURPURUR, DIST -24 PGS(S) AREA OF LAND = 03K-OOCH-OOSFT (APPROX) SHOWN IN RED COLOR # SCALE - 20-0"+1" DAG NO - 315 56-0 ON 66 50-0 DAG NO. 315 VENDOR'S LAND LBB, - CM.C. L.B.B. No. 1095[1] SIG OF ENGG